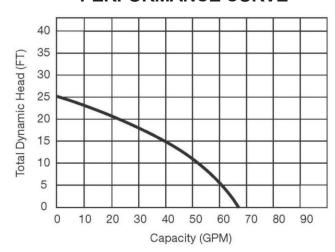

## PERFORMANCE CURVE

## **FEATURES**

- · Stainless steel motor housing
- Oil-filled motor housing for lifetime lubrication and rapid heat dissipation
- 1/3 HP permanent split capacitor motor. Includes thermal overload protection
- Mechanical Seals (silicon carbide rotating and stationary faces)
- Upper and lower bearings oil lubricated for smooth operation and extended life
- Cast iron volute with cast iron, non-clogging vortex impeller
- Stainless steel intake strainer eliminates debris from jamming pump (strainer can be removed for 1" solid handling capabilities)
- · Stainless steel hardware
- 1-1/2" FNPT discharge
- Manual; requires a switch or control panel for automatic operation
- · High output: 52 GPM @ 10' TDH
- Low power usage 4.5 full load amp draw
- 2 year limited warranty