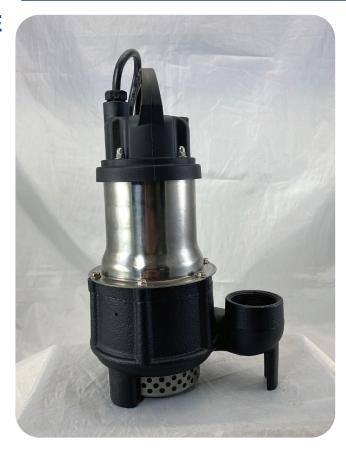

## Model PZM-EP-33M

## **FEATURES**

- · Stainless steel motor housing
- Oil-filled motor housing for lifetime lubrication and rapid heat dissipation
- 1/3 HP permanent split capacitor motor. Includes thermal overload protection
- Mechanical Seals (silicon carbide rotating and stationary faces)
- Upper and lower bearings oil lubricated for smooth operation and extended life
- Cast iron volute with cast iron, non-clogging vortex impeller
- Stainless steel intake strainer eliminates debris from jamming pump (strainer can be removed for 1" solid handling capabilities)
- · Stainless steel hardware
- 1-1/2" FNPT discharge
- Manual; requires a switch or control panel for automatic operation
- · High output: 52 GPM @ 10' TDH
- Low power usage 4.5 full load amp draw
- 2 year limited warranty

| SPECIFICATIONS         |               |
|------------------------|---------------|
| HORSEPOWER             | 1/3           |
| VOLTS                  | 115           |
| POWER CORD             | 10'           |
| RPM                    | 3600          |
| FULL LOAD AMPS         | 4.5           |
| WEIGHT                 | 18 lbs.       |
| DIMENSIONS (H X L X W) | 12" x 8" x 7" |

| CONSTRUCTION             |                                                      |
|--------------------------|------------------------------------------------------|
| COVER                    | High Impact Nylon                                    |
| MOTOR HOUSING            | Stainless Steel 304                                  |
| VOLUTE                   | Epoxy Coated Cast Iron                               |
| IMPELLER TYPE / MATERIAL | Cast Iron / Non-clogging Vortex                      |
| PUMP STRAINER            | Stainless Steel 304                                  |
| SHAFT                    | Stainless Steel 410                                  |
| MOTOR                    | Oil-filled / Class B Insulation                      |
| MECHANICAL SHAFT SEAL    | Type 21, Silicon Carbide Rotating & Stationary Faces |
| BEARINGS                 | Single Row, Ball Oil Lubricated                      |
| O-RINGS                  | Buna-N                                               |
| HARDWARE                 | Stainless Steel                                      |
| POWER CORD               | SJTW                                                 |